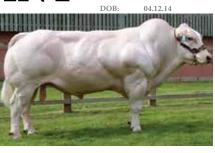

#### NETWORK

 ABERDEEN ANGUS

 Woodvale Network R854

 HB No:
 UK939271803854

 DOB:
 03.05.15

Length

 Calving Survey Information

 No. Surveys 103 Cows and 115 Heifers
 218

 Surgical Vet Assistance
 1.8%

 Non-Surgical Vet Asst
 3.2%

 Gestation Length
 283 Days