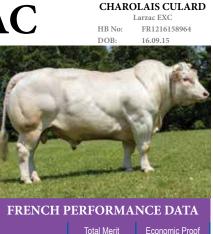

## LARZAC

EBV

-0.5

Calving Ease

117

+2.4

+26

**Calving Ease Good Growth** Early maturing progeny

**Beef Abilities** 

108

| 1.0            |                |
|----------------|----------------|
| ORMA           | NCE DATA       |
| l Merit<br>for | Economic Proof |

**Beef Abilities** 

€39

+31