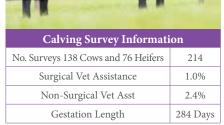

#### NETWORK

 ABERDEEN ANGUS

 Woodvale Network R854

 HB No:
 UK939271803854

 DOB:
 03.05.15

Length

 Calving Survey Information

 No. Surveys 103 Cows and 115 Heifers
 218

 Surgical Vet Assistance
 1.8%

 Non-Surgical Vet Asst
 3.2%

 Gestation Length
 283 Days