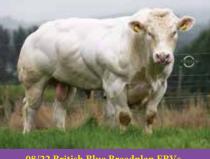

#### OLAF

BRITISH BLUE Chatham Olaf HB No: B-20190926 DOB: 25.09.19

Top Performance Sire Low Birth Rate Exceptional Muscle Development

| 08/22 British Blue Breedplan EBVs       |                       |                |                                  |                              |
|-----------------------------------------|-----------------------|----------------|----------------------------------|------------------------------|
|                                         | Calv Ease<br>Direct % | Birth Wt<br>Kg | BBB Carcase<br>Profitability GBP | BBB Pedigree<br>Breeding GBP |
| EBV                                     | +0.5                  | +2.6           | +28                              | +22                          |
| Breed Average EBVs for 2020 Born Calves |                       |                |                                  |                              |
| EBV                                     | -0.3                  | +2.3           | +12                              | +6                           |