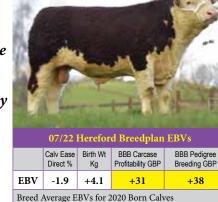

#### **SILAS**

HEREFORD Graceland 1 Silas HB No: UK924024809644 DOB: 15.06.19

1.0%

285 Days

HEREFORD

**Top Performance** Sire Style and Quality High Growth Rates

#### OLAF

BRITISH BLUE Chatham Olaf HB No: B-20190926 DOB: 25.09.19

Top Performance Sire Low Birth Rate Exceptional Muscle Development

| 08/22 British Blue Breedplan EBVs       |                       |                |                                  |                              |
|-----------------------------------------|-----------------------|----------------|----------------------------------|------------------------------|
|                                         | Calv Ease<br>Direct % | Birth Wt<br>Kg | BBB Carcase<br>Profitability GBP | BBB Pedigree<br>Breeding GBP |
| EBV                                     | +0.5                  | +2.6           | +28                              | +22                          |
| Breed Average EBVs for 2020 Born Calves |                       |                |                                  |                              |
| EBV                                     | -0.3                  | +2.3           | +12                              | +6                           |