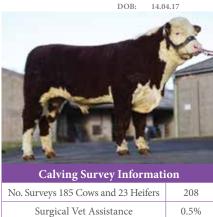

#### INCREDIBLE

IRISH BLUE Boroside Incredible HB No: IE371479981207 DOB: 01.01.14

Outstanding Progeny

Use on Mature Cows

Widespread Proof

| Calving Survey Information         |          |  |
|------------------------------------|----------|--|
| No. Surveys 185 Cows and 3 Heifers | 188      |  |
| Surgical Vet Assistance            | 2.1%     |  |
| Non-Surgical Vet Asst              | 0.5%     |  |
| Gestation Length                   | 287 Days |  |