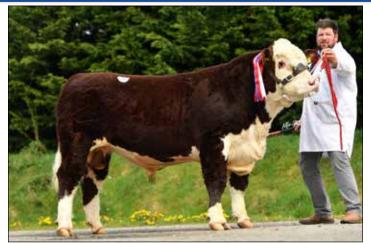

#### **EXPLORER** HB No: UK959342704354

DOB: 30/04/2021

**Drumhill Explorer** 

Sire: Rulesmains Jimo Eric

#### Dam: Drumhill Evora V116

**Aberdeen Angus** 

- Explorer is an excellent example of the breed
- Naturally fleshed sire with tremendous muscle and shape

| Pedig | gree                                                                 |
|-------|----------------------------------------------------------------------|
| SIRE: | Rulesmains Master<br>Rulesmains Jimo Eric R666<br>Rulesmains Jasmine |
| DAM:  | Drumhill Lord Hatfield<br>Drumhill Evora V116<br>Drumhill Evora P101 |