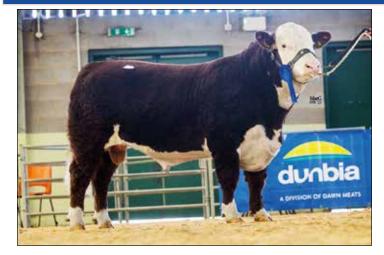

## **GIANT** HB No: H-20112060

**Bavan Giant** 

DOB: 13/11/2011 Sire: Auchenlay Vagabond

Dam: Faughanvale Cynthia ET

**British Blue** 

- Superb muscling throughout
- Excellent performance figures for growth