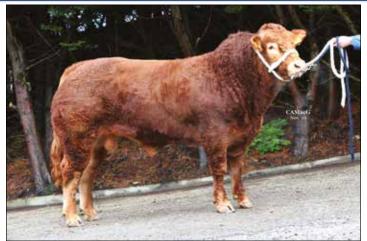

## HARRY HB No: UK952010507627

#### **Glenvale Harry**

DOB: 24/01/2012

Sire: Budore Utah

Sire: Poker

Dam: Glenvale Ellie

**British Blonde** 

**French Blonde** 

**Dam: Chantilly** 

- Exceptional muscle development
- Excellent shape and style
- Superb example of the blonde breed

| Calving Survey      | -     |                      |       |
|---------------------|-------|----------------------|-------|
| Calf Size Avg       | 66.5% | Calf Conf Avg        | 71.1% |
| Calf Size Above Avg | 24.6% | Calf Conf Above Avg  | 25.8% |
| Mortality           | 1.9%  | Non Surg. Vet Assist | 3.4%  |
| Avg Gest (days)     | 295   | Surg. Vet Assist     | 2.4%  |