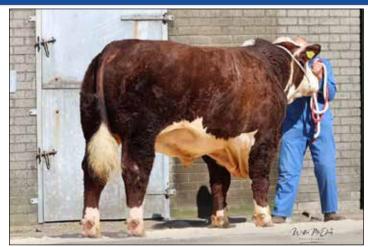

### LUXURY HB No: IE372215083231556

**Boroside Luxury** 

DOB: 15/09/2017

Sire: Mannequin de Sberchamps

#### British Blue Dam: Boroside Glenda ET

- Luxury displays impressive breed type
- Excellent performance figures for carcass weight

| Calving Survey      |       |                      |       |
|---------------------|-------|----------------------|-------|
| Calf Size Avg       | 78.3% | Calf Conf Avg        | 83.3% |
| Calf Size Above Avg | 15.0% | Calf Conf Above Avg  | 15.0% |
| Mortality           | 0.0%  | Non Surg. Vet Assist | 0.0%  |
| Avg Gest (days)     | 285   | Surg. Vet Assist     | 3.3%  |