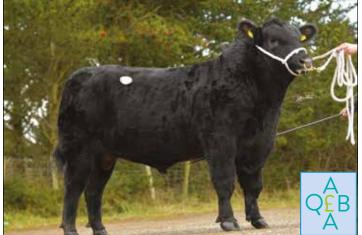

## INCREDIBLE HB No: IE371479981207

#### **Boroside Incredible**

DOB: 01/01/2014 Sire: Rutabaga Beaffaux

Dam: Ballydownan Winny ET

**British Blue** 

- Progeny have exceptional colour marking, growth and muscling
- · Calves achieving market-topping prices

| Calving Survey      |       |                      |       |
|---------------------|-------|----------------------|-------|
| Calf Size Avg       | 58.5% | Calf Conf Avg        | 54.5% |
| Calf Size Above Avg | 35.1% | Calf Conf Above Avg  | 43.9% |
| Mortality           | 2.7%  | Non Surg. Vet Assist | 0.5%  |
| Avg Gest (days)     | 287   | Surg. Vet Assist     | 2.1%  |

| Breedplan EBVs March 2025 |      |      |              |  |
|---------------------------|------|------|--------------|--|
|                           | EBV  | Rel. | Breed<br>Avg |  |
| Calv Ease Direct (%)      | -2.0 | 28%  | -1.3         |  |
| Calv Ease Daughters (%)   | -    | -    | -0.9         |  |
| Gestation Length (days)   | +0.8 | 30%  | +0.6         |  |
| Birth Weight (kg)         | +1.7 | 41%  | +2.5         |  |
| 200 Day Weight (kg)       | +4   | 34%  | +13          |  |
| 400 Day Weight (kg)       | +6   | 32%  | +22          |  |
| 600 Day Weight (kg)       | +13  | 32%  | +32          |  |
| Mature Cow Weight (kg)    | +12  | 25%  | +30          |  |
| Milk (kg)                 | -    | -    | +3           |  |
| Scrotal Size (cm)         | -    | -    | +0.2         |  |
| Carcass Weight (kg)       | -    | -    | +18          |  |
| Eye Muscle Area (cm²)     | -    | -    | +1.6         |  |
| Fat Depth (mm)            | -    | -    | +0.0         |  |
| Retail Beef Yield (%)     | -    | -    | +0.4         |  |
| IMF (%)                   | -    | -    | +0.2         |  |
| Carcase Profit Index      | +4   | -    | +12          |  |
| Pedigree Breeding Index   | -    | -    | -            |  |