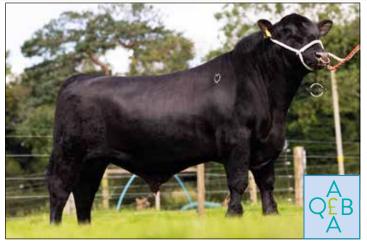

## **ROCKET** HB No: UK106935301282

**Thrunton Rocket** 

DOB: 04/06/2011 Sire: Netherallan Peter P

Dam: Lakewood Rhapsody

Aberdeen Angus

- Exceptional growth and muscling displayed in the progeny
- Recommended sire for crossing on most dairy breeds