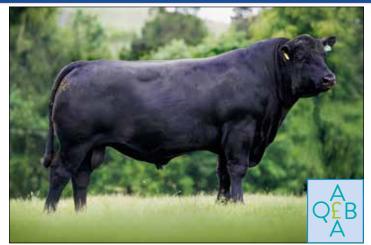

## **NETWORK** HB No: UK939271803854

**Woodvale Network** 

Sire: Wedderlie Net Profit

DOB: 03/05/2015

Dam: Woodvale Nelmerica M471

**Aberdeen Angus** 

| • | Calves are | vigorous | and healthy | at birth |
|---|------------|----------|-------------|----------|
|---|------------|----------|-------------|----------|

• Short gestation length of 283 days

| Calving Survey      |       |                      |       |
|---------------------|-------|----------------------|-------|
| Calf Size Avg       | 81.8% | Calf Conf Avg        | 82.7% |
| Calf Size Above Avg | 9.8%  | Calf Conf Above Avg  | 15.4% |
| Mortality           | 2.3%  | Non Surg. Vet Assist | 3.2%  |
| Avg Gest (days)     | 283   | Surg. Vet Assist     | 1.8%  |