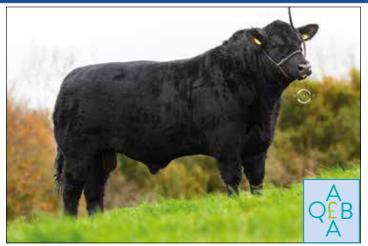

### **GRENADE** HB No: UK546977102535

HW Grenade

DOB: 01/03/2019 Sire

Sire: Netherton Kraker

#### Dam: Mohmar Gammer Eulanne

Aberdeen Angus

- Impressive growth and muscle index
- Progeny displaying conformation and quality

| Calving Survey      |       |                      |       |
|---------------------|-------|----------------------|-------|
| Calf Size Avg       | 77.4% | Calf Conf Avg        | 81.9% |
| Calf Size Above Avg | 11.9% | Calf Conf Above Avg  | 11.9% |
| Mortality           | 1.2%  | Non Surg. Vet Assist | 1.2%  |
| Avg Gest (days)     | 286   | Surg. Vet Assist     | 2.4%  |

| Breedplan EBVs April 2025 |      |      |              |  |
|---------------------------|------|------|--------------|--|
|                           | EBV  | Rel. | Breed<br>Avg |  |
| Calv Ease Direct (%)      | -1.2 | 59%  | -0.7         |  |
| Calv Ease Daughters (%)   | +3.7 | 50%  | +0.7         |  |
| Gestation Length (days)   | +2   | 72%  | +0.2         |  |
| Birth Weight (kg)         | +4.4 | 85%  | +3.4         |  |
| 200 Day Weight (kg)       | +46  | 76%  | +46          |  |
| 400 Day Weight (kg)       | +80  | 75%  | +82          |  |
| 600 Day Weight (kg)       | +102 | 72%  | +100         |  |
| Mature Cow Weight (kg)    | +82  | 66%  | +91          |  |
| Milk (kg)                 | +11  | 59%  | +14          |  |
| Scrotal Size (cm)         | +1.4 | 75%  | +1.2         |  |
| Carcass Weight (kg)       | +63  | 62%  | +65          |  |
| Eye Muscle Area (cm²)     | +5.5 | 53%  | +4.6         |  |
| Fat Depth (mm)            | -0.8 | 60%  | -1.4         |  |
| Retail Beef Yield (%)     | +1.1 | 53%  | +1.1         |  |
| IMF (%)                   | +0.4 | 49%  | +0.2         |  |
| Terminal Index            | +38  | -    | +38          |  |
| Self Replacing Index      | +55  | -    | +51          |  |