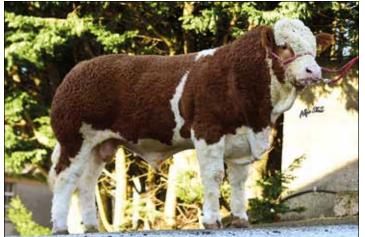

## HARRY HB No: UK952010507627

#### **Glenvale Harry**

DOB: 24/01/2012

Sire: Budore Utah

Sire: Poker

Dam: Glenvale Ellie

**British Blonde** 

**French Blonde** 

**Dam: Chantilly** 

- Exceptional muscle development
- Excellent shape and style
- Superb example of the blonde breed

| Calving Survey      | -     |                      |       |
|---------------------|-------|----------------------|-------|
| Calf Size Avg       | 66.5% | Calf Conf Avg        | 71.1% |
| Calf Size Above Avg | 24.6% | Calf Conf Above Avg  | 25.8% |
| Mortality           | 1.9%  | Non Surg. Vet Assist | 3.4%  |
| Avg Gest (days)     | 295   | Surg. Vet Assist     | 2.4%  |