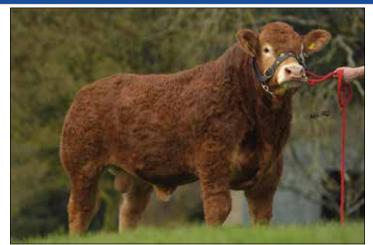

### **ENDEAVOUR** HB No: UK107067700136

DOB: 04/04/2007

**Hallington Endeavour** 

Sire: Netherton Figaro

#### Dam: Blelack Ebolass

Aberdeen Angus

 Excellent crossing sire on dairy breeds especially Montbelliarde x Holstein or Fleckvieh x Holstein

• Exceptional growth rates and muscling

| Calving Survey      |       |                      |       |
|---------------------|-------|----------------------|-------|
| Calf Size Avg       | 67.2% | Calf Conf Avg        | 71.0% |
| Calf Size Above Avg | 24.6% | Calf Conf Above Avg  | 24.6% |
| Mortality           | 2.5%  | Non Surg. Vet Assist | 4.6%  |
| Avg Gest (days)     | 285   | Surg. Vet Assist     | 2.6%  |

| Breedplan EBVs April 2025 |      |      |              |  |
|---------------------------|------|------|--------------|--|
|                           | EBV  | Rel. | Breed<br>Avg |  |
| Calv Ease Direct (%)      | -2.7 | 81%  | -0.7         |  |
| Calv Ease Daughters (%)   | +0.7 | 77%  | +0.7         |  |
| Gestation Length (days)   | -0.3 | 91%  | +0.2         |  |
| Birth Weight (kg)         | +5.0 | 93%  | +3.4         |  |
| 200 Day Weight (kg)       | +44  | 85%  | +46          |  |
| 400 Day Weight (kg)       | +82  | 84%  | +82          |  |
| 600 Day Weight (kg)       | +99  | 83%  | +100         |  |
| Mature Cow Weight (kg)    | +87  | 77%  | +91          |  |
| Milk (kg)                 | +13  | 75%  | +14          |  |
| Scrotal Size (cm)         | +0.2 | 76%  | +1.2         |  |
| Carcass Weight (kg)       | +62  | 73%  | +65          |  |
| Eye Muscle Area (cm²)     | +4.4 | 60%  | +4.6         |  |
| Fat Depth (mm)            | -2.6 | 68%  | -1.4         |  |
| Retail Beef Yield (%)     | +0.7 | 61%  | +1.1         |  |
| IMF (%)                   | +0.9 | 58%  | +0.2         |  |
| Terminal Index            | +36  | -    | +38          |  |
| Self Replacing Index      | +46  | -    | +51          |  |