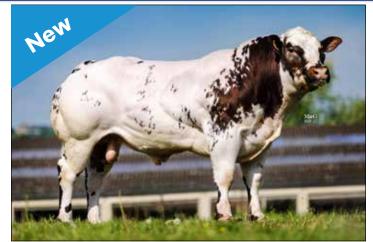

## SNOWEY HB No: BBLIRLM225878820080

#### **Mournview Snowey**

DOB: 05/01/2024

Sire: Du Grand Bon Dieu

**Dam: Mourneview Princess** 

**British Blue** 

- Excellent star ranking for carcass weight and conformation
- Superb length and exceptional pedigree