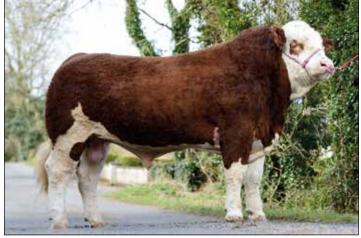

76%  | +70          |  |
| Mature Cow Weight (kg)    | +96   | 58%  | +70          |  |
| Milk (kg)                 | +5.0  | 38%  | +6           |  |
| Scrotal Size (cm)         | +1.8  | 64%  | +0.7         |  |
| Carcass Weight (kg)       | +71   | 62%  | +48          |  |
| Eye Muscle Area (cm²)     | +6.7  | 44%  | +4.2         |  |
| Fat Depth (mm)            | +0.2  | 53%  | -0.2         |  |
| Retail Beef Yield (%)     | +1.7  | 49%  | +1.0         |  |
| IMF (%)                   | +0.3  | 43%  | -0.2         |  |
| Terminal Index            | +118  | -    | +141         |  |
| Self Replacing Index      | +81   | -    | +90          |  |

### HANNIBAL HB No: UK965659800502

**Shacon Hannibal** 

Sire: Kilbride Farm Delboy 12 DOB: 04/09/2016

#### Dam: Omorga Marcia ET

Simmental



- Sired by the renowned Kilbride Farm Delboy
- Impressive style and quality

| Calving Survey      |       |                      |       |  |  |
|---------------------|-------|----------------------|-------|--|--|
| Calf Size Avg       | 69.1% | Calf Conf Avg        | 64.7% |  |  |
| Calf Size Above Avg | 28.0% | Calf Conf Above Avg  | 35.3% |  |  |
| Mortality           | 2.9%  | Non Surg. Vet Assist | 0.0%  |  |  |
| Avg Gest (days)     | 288   | Surg. Vet Assist     | 2.9%  |  |  |

| Breedplan EBVs April 2025 |      |      |              |  |
|---------------------------|------|------|--------------|--|
|                           | EBV  | Rel. | Breed<br>Avg |  |
| Calv Ease Direct (%)      | -8.6 | 88%  | -1.0         |  |
| Calv Ease Daughters (%)   | -9.1 | 82%  | -0.4         |