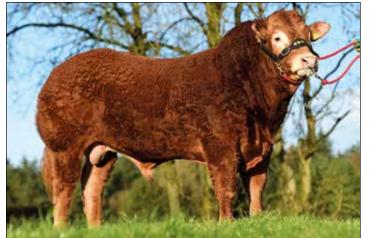

## HARRY HB No: UK952010507627

#### **Glenvale Harry**

DOB: 24/01/2012

Sire: Budore Utah

Sire: Poker

Dam: Glenvale Ellie

**British Blonde** 

**French Blonde** 

**Dam: Chantilly** 

- Exceptional muscle development
- Excellent shape and style
- Superb example of the blonde breed

| Calving Survey      | -     |                      |       |
|---------------------|-------|----------------------|-------|
| Calf Size Avg       | 66.5% | Calf Conf Avg        | 71.1% |
| Calf Size Above Avg | 24.6% | Calf Conf Above Avg  | 25.8% |
| Mortality           | 1.9%  | Non Surg. Vet Assist | 3.4%  |
| Avg Gest (days)     | 295   | Surg. Vet Assist     | 2.4%  |