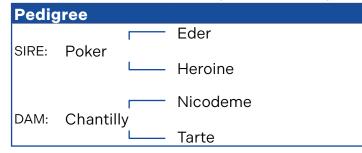

## HARRY HB No: UK952010507627

#### **Glenvale Harry**

DOB: 24/01/2012

Sire: Budore Utah

Sire: Poker

Dam: Glenvale Ellie

**British Blonde** 

**French Blonde** 

**Dam: Chantilly** 