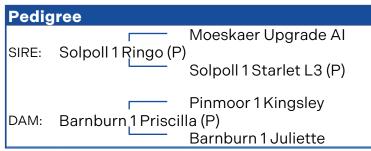

## INCREDIBLE HB No: IE371479981207

#### **Boroside Incredible**

DOB: 01/01/2014 Sire: Rutabaga Beaffaux

Dam: Ballydownan Winny ET

**British Blue** 

- Progeny have exceptional colour marking, growth and muscling
- · Calves achieving market-topping prices