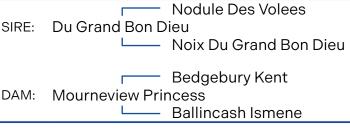

## SNOWEY HB No: BBLIRLM225878820080

#### **Mournview Snowey**

DOB: 05/01/2024

Sire: Du Grand Bon Dieu

**Dam: Mourneview Princess** 

**British Blue** 

- Excellent star ranking for carcass weight and conformation
- Superb length and exceptional pedigree

# Pedigree

| ICBF March                  | 12025 EL | irosta | r Rating                       |                                |
|-----------------------------|----------|--------|--------------------------------|--------------------------------|
|                             | EBV      | Rel    | Star rating<br>within<br>breed | Star rating<br>across<br>breed |
| Calving Diff (beef heifers) | 14.1     | 55%    | ****                           | *                              |
| Calving Diff (beef cows)    | 7.1      | 66%    | ****                           | *                              |
| Calving Diff (dairy heifer) | 16.2     | 39%    | ****                           | *                              |
| Calving Diff (dairy cow)    | 7.6      | 57%    | ****                           | *                              |
| Daughter Calv Diff (%)      | 7.4      | 62%    |                                |                                |
| Mortality                   | 0.06     | 44%    | ****                           | **                             |
| Gestation Length            | 1.04     | 45%    | ***                            | ****                           |
| Docility                    | 0.17     | 45%    | ***                            | ****                           |
| Milk (kg)                   | 5.8      | 44%    | ****                           | ****                           |
| Carcass Wt                  | 34.9     | 45%    | ***                            | ****                           |
| Carcass Fat                 | -1       | 45%    | ***                            | ****                           |
| Carcass Conf                | 2.78     | 45%    | ***                            | ****                           |
| Age at Finish (days)        | 3.97     | 65%    | ***                            | *                              |
| Feed intake                 | -0.44    | 35%    | ***                            | ****                           |
| Terminal Index (€)          | 144      | 48%    | ****                           | ****                           |
| Replacement Index (€)       | 87       | 46%    | ****                           | **                             |
| Dairy Beef Index (€)        | 107      | 47%    | ****                           | ****                           |