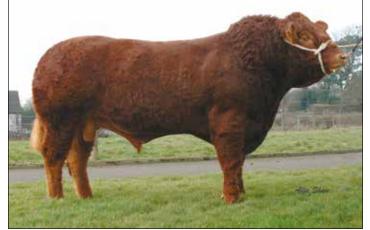

## **ROCKET** HB No: UK106935301282

**Thrunton Rocket** 

DOB: 04/06/2011 Sire: Netherallan Peter P

Dam: Lakewood Rhapsody

Aberdeen Angus

- Exceptional growth and muscling displayed in the progeny
- Recommended sire for crossing on most dairy breeds

| Calving Survey      |       |                      |       |
|---------------------|-------|----------------------|-------|
| Calf Size Avg       | 77.2% | Calf Conf Avg        | 77.6% |
| Calf Size Above Avg | 19.8% | Calf Conf Above Avg  | 21.9% |
| Mortality           | 1.9%  | Non Surg. Vet Assist | 2.4%  |
| Avg Gest (days)     | 284   | Surg. Vet Assist     | 1.0%  |

| Breedplan I             | EBVs April | 2025 |              |
|-------------------------|------------|------|--------------|
|                         | EBV        | Rel. | Breed<br>Avg |
| Calv Ease Direct (%)    | -0.1       | 78%  | -0.7         |
| Calv Ease Daughters (%) | +2.5       | 73%  | +0.7         |
| Gestation Length (days) | +0.1       | 91%  | +0.2         |
| Birth Weight (kg)       | +3.3       | 92%  | +3.4         |
| 200 Day Weight (kg)     | +43        | 84%  | +46          |
| 400 Day Weight (kg)     | +82        | 82%  | +82          |
| 600 Day Weight (kg)     | +107       | 81%  | +100         |
| Mature Cow Weight (kg)  | +92        | 74%  | +91          |
| Milk (kg)               | +11        | 74%  | +14          |
| Scrotal Size (cm)       | -0.1       | 75%  | +1.2         |
| Carcass Weight (kg)     | +74        | 71%  | +65          |
| Eye Muscle Area (cm²)   | +4.4       | 61%  | +4.6         |
| Fat Depth (mm)          | -2.9       | 67%  | -1.4         |
| Retail Beef Yield (%)   | +1.7       | 61%  | +1.1         |
| IMF (%)                 | +0.2       | 59%  | +0.2         |
| Terminal Index          | +41        | -    | +38          |
| Self Replacing Index    | +59        | -    | +51          |