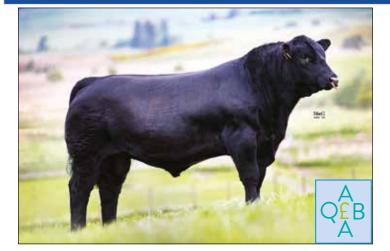

## **ROCKET** HB No: UK106935301282

**Thrunton Rocket** 

DOB: 04/06/2011 Sire: Netherallan Peter P

Dam: Lakewood Rhapsody

Aberdeen Angus

- Exceptional growth and muscling displayed in the progeny
- Recommended sire for crossing on most dairy breeds

| Calving Survey      |       |                      |       |
|---------------------|-------|----------------------|-------|
| Calf Size Avg       | 77.2% | Calf Conf Avg        | 77.6% |
| Calf Size Above Avg | 19.8% | Calf Conf Above Avg  | 21.9% |
| Mortality           | 1.9%  | Non Surg. Vet Assist | 2.4%  |
| Avg Gest (days)     | 284   | Surg. Vet Assist     | 1.0%  |

| Breedplan I             | EBVs April | 2025 |              |
|-------------------------|------------|------|--------------|
|                         | EBV        | Rel. | Breed<br>Avg |
| Calv Ease Direct (%)    | -0.1       | 78%  | -0.7         |
| Calv Ease Daughters (%) | +2.5       | 73%  | +0.7         |
| Gestation Length (days) | +0.1       | 91%  | +0.2         |
| Birth Weight (kg)       | +3.3       | 92%  | +3.4         |
| 200 Day Weight (kg)     | +43        | 84%  | +46          |
| 400 Day Weight (kg)     | +82        | 82%  | +82          |
| 600 Day Weight (kg)     | +107       | 81%  | +100         |
| Mature Cow Weight (kg)  | +92        | 74%  | +91          |
| Milk (kg)               | +11        | 74%  | +14          |
| Scrotal Size (cm)       | -0.1       | 75%  | +1.2         |
| Carcass Weight (kg)     | +74        | 71%  | +65          |
| Eye Muscle Area (cm²)   | +4.4       | 61%  | +4.6         |
| Fat Depth (mm)          | -2.9       | 67%  | -1.4         |
| Retail Beef Yield (%)   | +1.7       | 61%  | +1.1         |
| IMF (%)                 | +0.2       | 59%  | +0.2         |
| Terminal Index          | +41        | -    | +38          |
| Self Replacing Index    | +59        | -    | +51          |