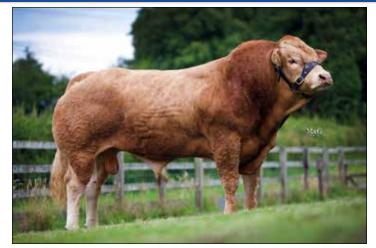

## HARRY HB No: UK952010507627

#### **Glenvale Harry**

DOB: 24/01/2012

Sire: Budore Utah

Sire: Poker

Dam: Glenvale Ellie

**British Blonde** 

**French Blonde** 

**Dam: Chantilly** 

- Exceptional muscle development
- Excellent shape and style
- Superb example of the blonde breed

| Calving Survey      | -     |                      |       |
|---------------------|-------|----------------------|-------|
| Calf Size Avg       | 66.5% | Calf Conf Avg        | 71.1% |
| Calf Size Above Avg | 24.6% | Calf Conf Above Avg  | 25.8% |
| Mortality           | 1.9%  | Non Surg. Vet Assist | 3.4%  |
| Avg Gest (days)     | 295   | Surg. Vet Assist     | 2.4%  |