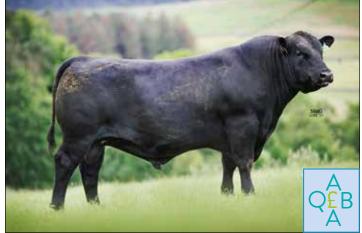

### **ENDEAVOUR** HB No: UK107067700136

DOB: 04/04/2007

**Hallington Endeavour** 

Sire: Netherton Figaro

#### Dam: Blelack Ebolass

Aberdeen Angus

 Excellent crossing sire on dairy breeds especially Montbelliarde x Holstein or Fleckvieh x Holstein

• Exceptional growth rates and muscling

| Calving Survey      |       |                      |       |
|---------------------|-------|----------------------|-------|
| Calf Size Avg       | 67.2% | Calf Conf Avg        | 71.0% |
| Calf Size Above Avg | 24.6% | Calf Conf Above Avg  | 24.6% |
| Mortality           | 2.5%  | Non Surg. Vet Assist | 4.6%  |
| Avg Gest (days)     | 285   | Surg. Vet Assist     | 2.6%  |