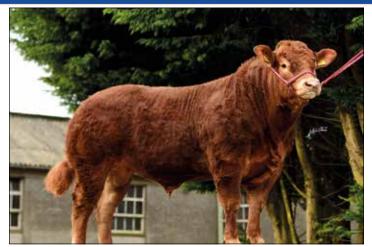

## HARRY HB No: UK952010507627

#### **Glenvale Harry**

DOB: 24/01/2012

Sire: Budore Utah

Sire: Poker

Dam: Glenvale Ellie

**British Blonde** 

**French Blonde** 

**Dam: Chantilly** 

- Exceptional muscle development
- Excellent shape and style
- Superb example of the blonde breed

| Calving Survey      | -     |                      |       |
|---------------------|-------|----------------------|-------|
| Calf Size Avg       | 66.5% | Calf Conf Avg        | 71.1% |
| Calf Size Above Avg | 24.6% | Calf Conf Above Avg  | 25.8% |
| Mortality           | 1.9%  | Non Surg. Vet Assist | 3.4%  |
| Avg Gest (days)     | 295   | Surg. Vet Assist     | 2.4%  |