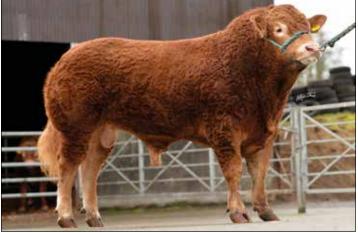

## HARRY HB No: UK952010507627

#### **Glenvale Harry**

DOB: 24/01/2012

Sire: Budore Utah

Sire: Poker

Dam: Glenvale Ellie

**British Blonde** 

**French Blonde** 

**Dam: Chantilly** 

- Exceptional muscle development
- Excellent shape and style
- Superb example of the blonde breed

| Calving Survey      | -     |                      |       |
|---------------------|-------|----------------------|-------|
| Calf Size Avg       | 66.5% | Calf Conf Avg        | 71.1% |
| Calf Size Above Avg | 24.6% | Calf Conf Above Avg  | 25.8% |
| Mortality           | 1.9%  | Non Surg. Vet Assist | 3.4%  |
| Avg Gest (days)     | 295   | Surg. Vet Assist     | 2.4%  |