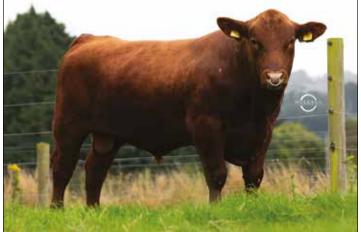

### MR KAYO HB No: UK939290404825

**Mr Red Kayo** 

DOB: 15/04/2020 Sire: Mosshall Red Evolution Dam: Gannon Red Miss Kayo S697

Aberdeen Angus

- Kayo is a Red Angus with above average growth muscling
- Smooth fleshing sire, suitable for crossing on continental type cows

| Calving Survey      |       |                      |       |  |  |
|---------------------|-------|----------------------|-------|--|--|
| Calf Size Avg       | 73.1% | Calf Conf Avg        | 76.9% |  |  |
| Calf Size Above Avg | 15.4% | Calf Conf Above Avg  | 23.1% |  |  |
| Mortality           | 0.0%  | Non Surg. Vet Assist | 0.0%  |  |  |
| Avg Gest (days)     | 284   | Surg. Vet Assist     | 0.0%  |  |  |

| Breedplan I             | EBVs April | 2025 |              |
|-------------------------|------------|------|--------------|
|                         | EBV        | Rel. | Breed<br>Avg |
| Calv Ease Direct (%)    | -3.1       | 35%  | -0.7         |
| Calv Ease Daughters (%) | +0.8       | 28%  | +0.7         |
| Gestation Length (days) | +0.7       | 54%  | +0.2         |
| Birth Weight (kg)       | +3.7       | 72%  | +3.4         |
| 200 Day Weight (kg)     | +46        | 61%  | +46          |
| 400 Day Weight (kg)     | +83        | 63%  | +82          |
| 600 Day Weight (kg)     | +105       | 59%  | +100         |
| Mature Cow Weight (kg)  | +97        | 50%  | +91          |
| Milk (kg)               | +7         | 46%  | +14          |
| Scrotal Size (cm)       | +1         | 64%  | +1.2         |
| Carcass Weight (kg)     | +68        | 50%  | +65          |
| Eye Muscle Area (cm²)   | +5.1       | 42%  | +4.6         |
| Fat Depth (mm)          | -2.5       | 49%  | -1.4         |
| Retail Beef Yield (%)   | +1.7       | 41%  | +1.1         |
| IMF (%)                 | -0.1       | 38%  | +0.2         |
| Terminal Index          | +39        | -    | +38          |
| Self Replacing Index    | +53        | -    | +51          |