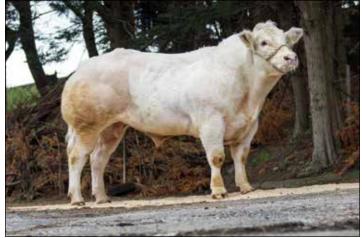

## HARRY HB No: UK952010507627

#### **Glenvale Harry**

DOB: 24/01/2012

Sire: Budore Utah

Sire: Poker

Dam: Glenvale Ellie

**British Blonde** 

**French Blonde** 

**Dam: Chantilly** 

- Exceptional muscle development
- Excellent shape and style
- Superb example of the blonde breed

| Calving Survey      | -     |                      |       |
|---------------------|-------|----------------------|-------|
| Calf Size Avg       | 66.5% | Calf Conf Avg        | 71.1% |
| Calf Size Above Avg | 24.6% | Calf Conf Above Avg  | 25.8% |
| Mortality           | 1.9%  | Non Surg. Vet Assist | 3.4%  |
| Avg Gest (days)     | 295   | Surg. Vet Assist     | 2.4%  |