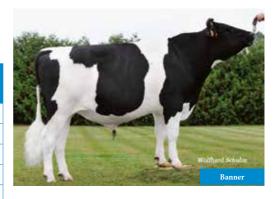

Friesian

|         |           | GERMAN FRIESIAN<br>PRODUCTION   |                     |
|---------|-----------|---------------------------------|---------------------|
|         | <b>建筑</b> | Germany August 2021             | Production Rel. 71% |
|         | 100       | Milk Kg                         | +1208               |
|         |           | Fat Kg                          | +33.0               |
|         |           | Fat %                           | -0.22               |
|         |           | Protein Kg                      | +36.0               |
|         |           | Protein %                       | -0.08               |
| N       | EW        | RZM Milk Production Index       | 125                 |
| Wolfhan | Schulze   | <b>RZG</b><br>Total Merit Index | 116                 |
| Daughte | r: Bantje | Daughter Proven – 37            | Daughters / 5 herds |

## High Production Friesian Sire from Germany Strong Body Traits Calving Ease Sire